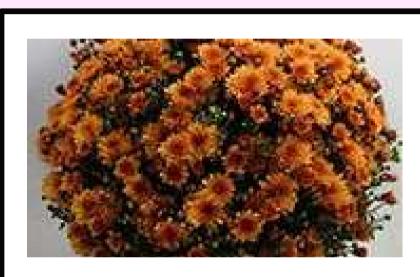

Flower: Filled Habit: Spray

ORN NO2

Colour: Orange

Flower: Filled

Habit: Spray

N002

Colour: Sunny orange Flower: Single medium Habit: Spray

**NOO3** 

Colour: Orange Flower: Semi double spoon-large

Habit: Spray

N004

Colour: Bronze orange Flower: Double large Habit: Spray