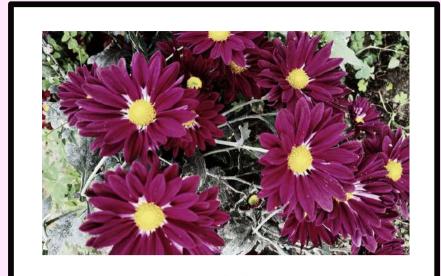

ble-medium

Habit: Spray







P005
Colour: Lilac
Flower: Double medium
Habit: Spray



P007
Colour: Super light pink
Flower: Double medium
Habit: Spray



Colour: Light pink with dark centre Flower: Double medium Habit: Spray



Colour: Purple Flower: filled Habit: Spray



ORN B02
Colour: Purple
Flower: filled
Habit: Spray



ORN B03
Colour: Purple
Flower: filled
Habit: Spray





ORN R01

Colour: Red

Flower: filled

Habit: Spray



ORN RO2

Colour: Red

Flower: filled

Habit: Spray



### ORN R03

Colour: Red Flower: filled Habit: Spray



## R002

Colour: Blood red Flower: Single medium Habit: Spray



### R003

Colour: Maroon Flower: Double large Habit: Spray



### R004

Colour: Dark red Flower: Double medium Habit: Spray







R005
Colour: Red
Flower: Double medium
Habit: Spray



R007
Colour: Darkest red
Flower: Semi double
Habit: Spray



Colour: Red Flower: filled Habit: Spray



ORN W01
Colour: White
Flower: filled
Habit: Spray



W001
Colour: White
Flower: Double large
Habit: Spray



W002
Colour: white with yellow pistil
Flower: Single-medium
Habit: Spray





W003
Colour: white with yellow Centre
Flower: Double large
Habit: Spray



ORN Y01
Colour: Yellow
Flower: filled
Habit: Spray



Colour: Yellow Flower: filled Habit: Spray



Colour: Yellow Flower: filled Habit: Spray



Colour: Yellow Flower: Filled Habit: Spray



Colour: Yellow Flower: Filled Habit: Spray





Colour: Butter Yellow Flower: Single medium Habit: Spray



Y003
Colour: Bright Yellow
Flower: Double large
Habit: Spray



Y004
Colour: Bright yellow
Flower: Single large spoon
Habit: Spray