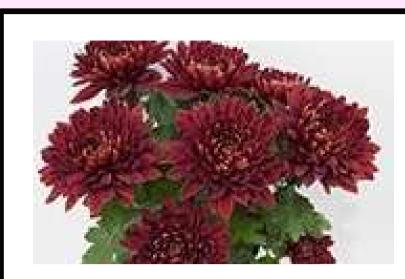

### R003

Colour: Maroon Flower: Double large Habit: Spray

### R004

Colour: Dark red Flower: Double medium Habit: Spray

R005
Colour: Red
Flower: Double medium
Habit: Spray

R007
Colour: Darkest red
Flower: Semi double
Habit: Spray

Colour: Red Flower: filled Habit: Spray