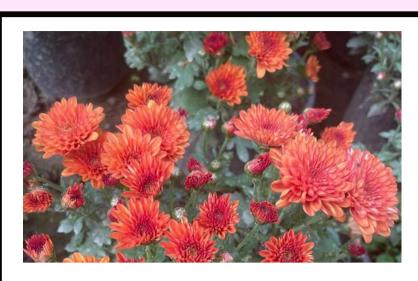

Flower: Filled Habit: Spray

ORN NO2

Colour: Orange

Flower: Filled

Habit: Spray

N002

Colour: Sunny orange Flower: Single medium Habit: Spray

**NOO3** 

Colour: Orange Flower: Semi double spoon-large

Habit: Spray

N004

Colour: Bronze orange Flower: Double large Habit: Spray