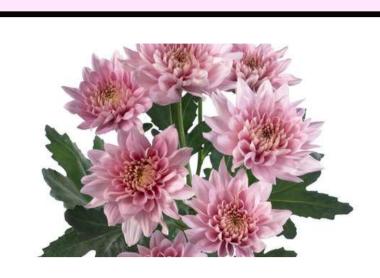

### P004

Colour: Blush Flower: spoon, double-medium

Habit: Spray

P005
Colour: Lilac
Flower: Double medium
Habit: Spray

P007
Colour: Super light pink
Flower: Double medium
Habit: Spray

Colour: Light pink with dark centre Flower: Double medium Habit: Spray