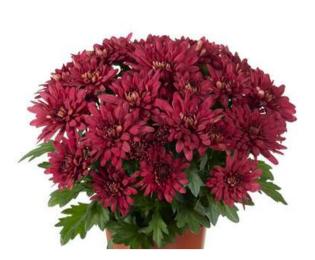

### R003

Colour: Maroon Flower: Double large Habit: Spray

### R004

Colour: Dark red Flower: Double medium Habit: Spray

R005
Colour: Red
Flower: Double medium
Habit: Spray

R007
Colour: Darkest red
Flower: Semi double
Habit: Spray

Colour: Red Flower: filled Habit: Spray