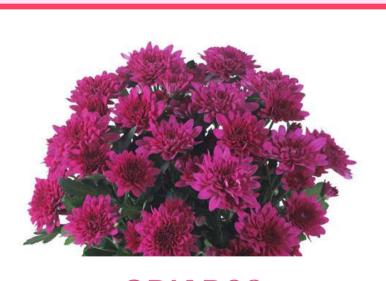

**FM B02** 

Colour: Purple

Flower: filled

Habit: Compact

**FM B03** 

Colour: Purple Flower: filled Habit: Compact

**FM B04** 

Colour: Purple Flower: filled Habit: Compact

**FM B05** 

Colour: Purple Flower: filled Habit: Compact