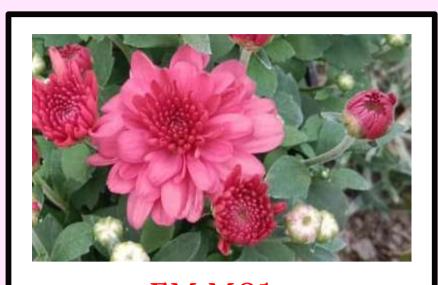

FM MO1 Colour: Magenta Flower: Filled

Habit: Compact

N001

Colour: Carrot orange Flower: double-small Habit: Compact

**FM N02** 

Colour: Orange (Dark) Flower: filled Habit: Compact

FM NO3

Colour: Orange Flower: filled Habit: Compact