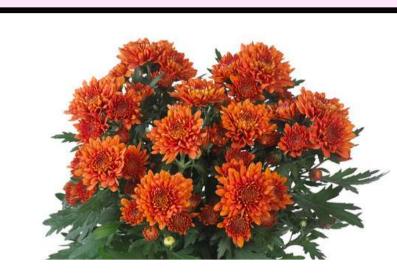

Flower: Filled Habit: Spray

ORN NO2

Colour: Orange

Flower: Filled

Habit: Spray

N002

Colour: Sunny orange Flower: Single medium Habit: Spray

**NOO3** 

Colour: Orange Flower: Semi double spoon-large

Habit: Spray

N004

Colour: Bronze orange Flower: Double large Habit: Spray