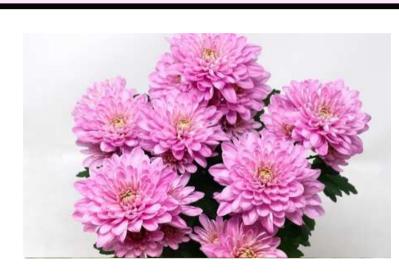

### ORN PO2

Colour: Pink Flower: filled Habit: Spray

P002

Colour: Magenta Flower: Single large Habit: Spray

### P003

Colour: Magenta Flower: Double large Habit: Spray