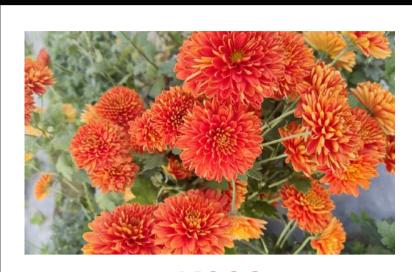

Flower: Filled Habit: Spray

ORN NO2

Colour: Orange

Flower: Filled

Habit: Spray

N002

Colour: Sunny orange Flower: Single medium Habit: Spray

**NOO3** 

Colour: Orange Flower: Semi double spoon-large

Habit: Spray

N004

Colour: Bronze orange Flower: Double large Habit: Spray